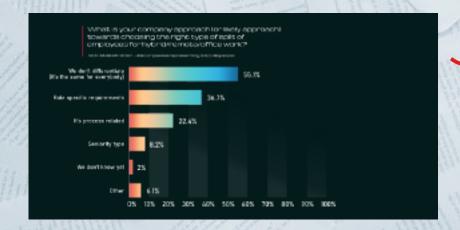

## **ASPIRE BENCHMARKS**

Quick and easy-to-take online surveys providing insight into market practices