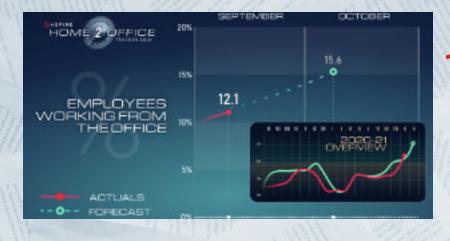

### THE ASPIRE TRACKER

Monthly benchmark tracking ratio of people working from home or in the office - covering 100 companies